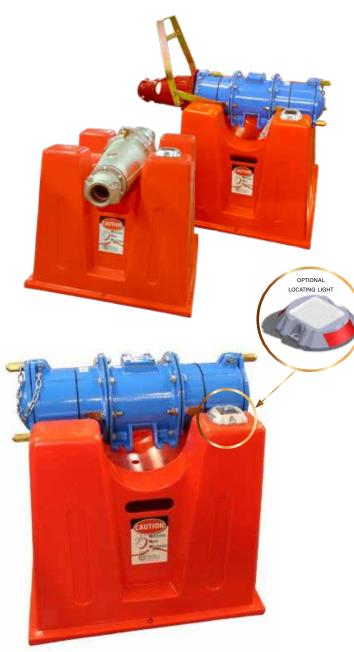

## CABLE PROTECTION Device Off Ground

### CABLE DOG

Patton & Cooke's Device Off Ground, is manufactured to locate, protect and help prolong the life of all your electrical cables and couplers in and around mine sites, readily identifying cable runs, road boundaries, closed and hazardous areas.

#### **RED LOCATING LIGHT:**

- Optional and easily removable
- Extra bright red LED Flashing lights
- Solar Powered

#### FEATURES:

- Highly visible orange
- Highly visible reflectors for added night time visibility
- Optional locating lights provides additional night time visibility
- Hand grips on each side for easier handling
- Supports cables, hose, pipe, junction boxes and mated couplers
- Meets CSA M421\*

# MAINTAIN ELECTRIC TRAILING CABLES OFF GROUND:

- Out of mud and ice
- Mark off blast sites
- Mark off dangerous areas
- Mark closed roads

#### STACKABLE DESIGN

- Easy shipping
- Compact storage
- Stackable with or without locating lights

\* Meets CSA M421 4.3.3.3.1 Cables shall be routed to avoid damage and be maintained visible by being mounted on suitable markers at regular intervals throughout the cable route. Cable couplers shall be suitably supported off the ground.