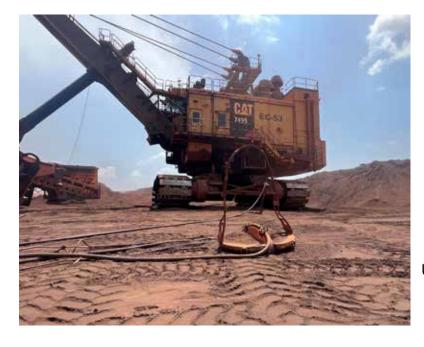

## **SHOVEL CABLE LIFT**

A safe, innovative approach to relocating trailing cables using a shovel instead of multiple personnel. The Shovel Cable Lift reduces the amount of time spent moving cable, thus reducing shovel operation down time.

## **FEATURES**

- 5,000lb load capacity
- Integrated mounting brackets to safely secure cable to cable lift
- Innovative design to hold and relocate cable without causing damage which would cause expensive shovel operation delays
- Manufactured with long lasting, durable materials
- Fast & safe way to move cable in pit without the use of multiple personnel, thus saving time