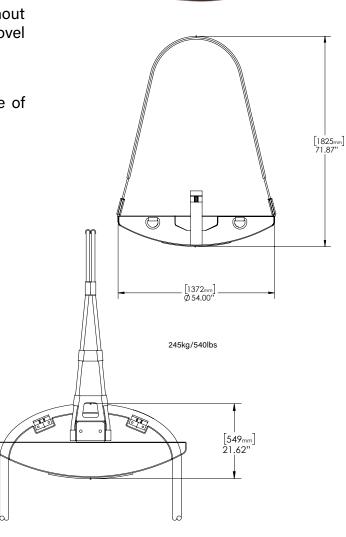

## **FEATURES**

- 5,000lb load capacity
- Integrated mounting brackets to safely secure cable to cable lift
- Innovative design to hold and relocate cable without causing damage which would cause expensive shovel operation delays
- Manufactured with long lasting, durable materials
- Fast & safe way to move cable in pit without the use of multiple personnel, thus saving time

CATALOGUE NUMBER: SCL-10