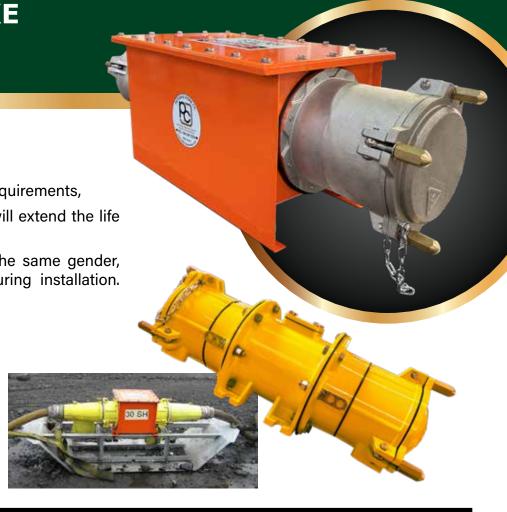

## CABLE MANAGMENT SYSTEM

Designed to meet your electrical requirements,

Patton & Cooke's junction boxes will extend the life of your connection.

Cable mount couplers can have the same gender, eliminating cable laying errors during installation.

## **FEATURES:**

- Increased visibility
- Skid Mounts: Built to mount directly to Patton & Cooke Skid to prevent couplers from being dragged along the ground.
- Couplers are better protected from dirt and moisture