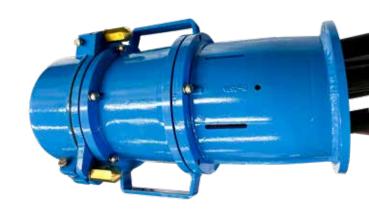

## Marine portable power connection for DC charging vessels.

## **FEATURES & BENEFITS:**

- Designed to work with Igus e-chain™ flexible cable conduit and strain relief
- Quick flip bolt latching
- IP 67 sealing
- High strength marine grade aluminium body
- Silver plated copper contacts with internal contact bands for low insertion force when mating
- Marine grade powder coated finish (colour options available)
- Works with standard air cooled insulated cables, no liquid cooling required to maintain full current
- High strength insulators
- Solid copper contacts are easy to replace