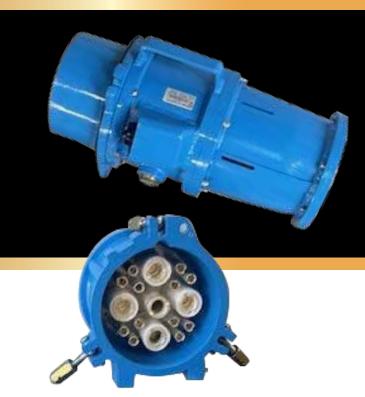

## Marine portable power connection for DC charging vessels.

## **DC COUPLER RATINGS:**

- 1100 Volt
- 1400 Amp
- 2 positive 2 negative and 1 neutral contacts
- 12 heavy duty communication and control contacts

## **FEATURES & BENEFITS:**

- Designed to work with Igus e-chain™ flexible cable conduit and strain relief
- Quick flip bolt latching
- IP 67 sealing
- High strength marine grade aluminium body
- Silver plated copper contacts with internal contact bands for low insertion force when mating
- Marine grade powder coated finish (colour options available)
- Works with standard air cooled insulated cables, no liquid cooling required to maintain full current
- High strength insulators
- Solid copper contacts are easy to replace